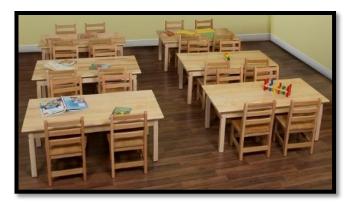

# CLASSROOM PACKAGES FOR 24 KIDS

This classroom package includes 1 dressing frame rack, 1 tabletop puzzle rack, 1 step-up-n-wash, 1 art center for 2, 1 multi-storage center, 1 hang-up, (1) 30"H double storage unit, (3) open stack lockers 2 units high, (6) 24x48 hardwood tables & 24 **bentwood chairs**.

This classroom package includes 1 dressing frame rack, 1 tabletop puzzle rack, 1 step-up-n-wash, 1 art center for 2, 1 multi-storage center, 1 hang-up, (1) 30"H double storage unit, (3) open stack lockers 2 units high, (6) 24x48 hardwood tables & 24 hardwood chairs.