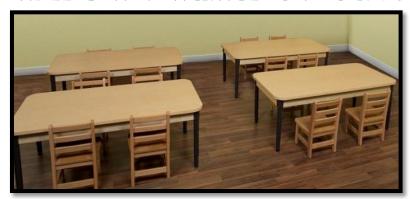

# **CLASSROOM PACKAGES FOR 16 KIDS**

The classroom package includes (2) 5-section lockers, (4) 30x60 HPL tables, (16) **Bentwood chairs**, 1 wall display, 1 dress-up center, 1 stationary iron board with iron, 1 book storage & display with markerboard, sink, stove, refrigerator & cupboard.

The classroom package includes (2) 5-section lockers, (4) 30x60 HPL tables, (16) **hardwood chairs**, 1 wall display, 1 dress-up center, 1 stationary iron board with iron, 1 book storage & display with markerboard, sink, stove, refrigerator & cupboard.