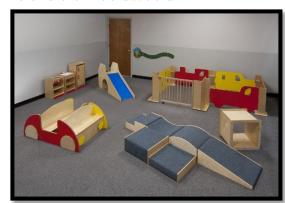

# **ACTIVE PLAY ROOM PACKAGE**

### 316564818 \$1,945.13

Includes one each of the following items: Hat-a-Piller Coat Rack, Play Sink, Play Stove, Play Refrigerator, Stairs and Slide, Car Activity Center, Play Space Set, Tunnel, and Woodscapes Hill and Dale Set. All products are GreenGuard Certified.