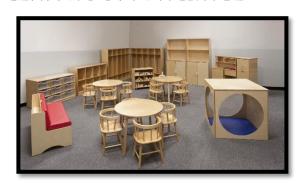

## PRESCHOOL CLASSROOM PACKAGE

#### 316564826 \$2,920.13

Set includes 9-Cubby Storage Unit, Reading Couch, Privacy Cube & Mat, Small Block Storage with Beginner Block Set, Kitchen Combo, Low Cubby, 2 Bases and Decks Storage Units, (2) 5-Section Coat Lockers, 3 Table & Chair Sets, and 6 extra Chairs!