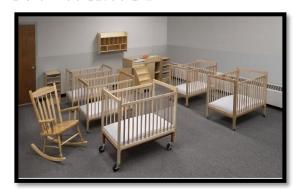

## **INFANT ROOM PACKAGE**

### 31656480X \$2,920.13

This set includes everything for an infant room. This layout includes 5 Clear View Cribs, one with a steel brace for fire drill evacuation; 1 Step Up Changing Cabinet; 2 Crib Dressers; 1 Adult Rocking Chair; and 1 Hang on the Wall Diaper Storage.